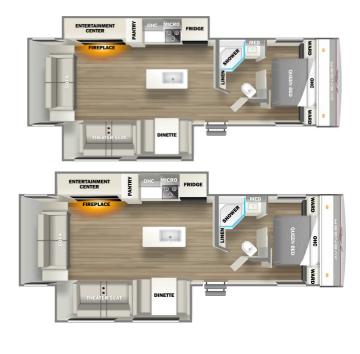

ck #                           | T00030                     |
| Financing Available               | ×                          |
| Warranty Available                | ×                          |
| Suspension                        | N/A                        |
| Leveling                          | N/A                        |
| Exterior Length                   | 34.0 ft.                   |
|                                   |                            |
| Dry Weight                        | 7283 lbs.                  |
| Dry Weight Sleeping Capacity      | 7283 lbs.<br>N/A person(s) |
| , ,                               | , 200 1201                 |
| Sleeping Capacity                 | N/A person(s)              |
| Sleeping Capacity Interior Colour | N/A person(s)<br>N/A       |



 $\label{eq:Disclaimer: Product information, pricing and photos are as accurate as possible and are subject to change without notice.$ 

Powered by focusRV