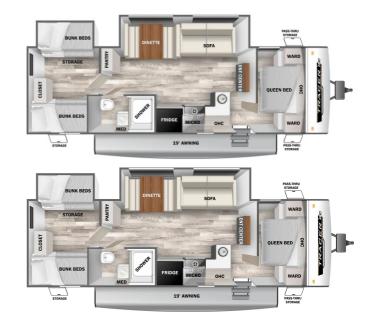

## 2025 PRIMETIME TRACER 308BH

## **SPECIFICATIONS**

| Year                | 2025           |
|---------------------|----------------|
| Manufacturer        | PRIMETIME      |
| Brand               | TRACER         |
| Model               | 308BH          |
| Туре                | Travel Trailer |
| Status              | New            |
| Stock #             | T00021         |
| Financing Available | ✓              |
| Warranty Available  | ✓              |
| Suspension          | N/A            |
| Leveling            | N/A            |
| Exterior Length     | 34.9 ft.       |
| Dry Weight          | 6582 lbs.      |
| Sleeping Capacity   | N/A person(s)  |
| Interior Colour     | N/A            |
| Exterior Colour     | N/A            |
| Slideouts           | N/A            |
|                     |                |