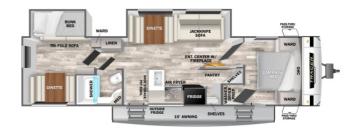

## 2025 PRIMETIME TRACER 295DB

## **SPECIFICATIONS**

| Year                | 2025           |
|---------------------|----------------|
| Manufacturer        | PRIMETIME      |
| Brand               | TRACER         |
| Model               | 295DB          |
| Туре                | Travel Trailer |
| Status              | New            |
| Stock #             | T00020         |
| Financing Available | ×              |
| Warranty Available  | ×              |
| Suspension          | N/A            |
| Leveling            | N/A            |
| Exterior Length     | .0 ft.         |
| Dry Weight          | N/A lbs.       |
| Sleeping Capacity   | N/A person(s)  |
| Interior Colour     | N/A            |
| Exterior Colour     | N/A            |
| Slideouts           | N/A            |
|                     |                |