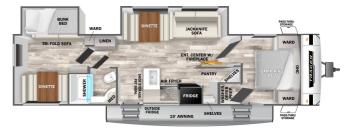

## 2025 PRIMETIME TRACER 295DB

## **SPECIFICATIONS**

| Year                | 2025           |
|---------------------|----------------|
| Manufacturer        | PRIMETIME      |
| Brand               | TRACER         |
| Model               | 295DB          |
| Туре                | Travel Trailer |
| Status              | New            |
| Stock #             | T00020         |
| Financing Available | ×              |
| Warranty Available  | ×              |
| Suspension          | N/A            |
| Leveling            | N/A            |
| Exterior Length     | .0 ft.         |
| Dry Weight          | N/A lbs.       |
| Sleeping Capacity   | N/A person(s)  |
| Interior Colour     | N/A            |
| Exterior Colour     | N/A            |
| Slideouts           | N/A            |
|                     |                |