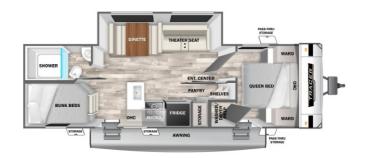

## 2025 PRIMETIME TRACER 275BH

## **SPECIFICATIONS**

| SI ECII ICATIONS    |                |
|---------------------|----------------|
| Year                | 2025           |
| Manufacturer        | PRIMETIME      |
| Brand               | TRACER         |
| Model               | 275BH          |
| Туре                | Travel Trailer |
| Status              | New            |
| Stock #             | T00019         |
| Financing Available | ×              |
| Warranty Available  | ×              |
| Suspension          | N/A            |
| Leveling            | N/A            |
| Exterior Length     | .0 ft.         |
| Dry Weight          | N/A lbs.       |
| Sleeping Capacity   | N/A person(s)  |
| Interior Colour     | N/A            |
| Exterior Colour     | N/A            |
| Slideouts           | N/A            |
|                     |                |