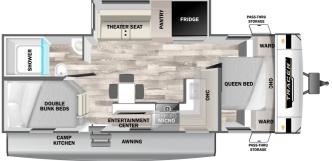

## 2025 PRIMETIME TRACER 250BH

## **SPECIFICATIONS**

| Year                | 2025           |
|---------------------|----------------|
| Manufacturer        | PRIMETIME      |
| Brand               | TRACER         |
| Model               | 250BH          |
| Туре                | Travel Trailer |
| Status              | New            |
| Stock #             | T00017         |
| Financing Available | ✓              |
| Warranty Available  | ✓              |
| Suspension          | N/A            |
| Leveling            | N/A            |
| Exterior Length     | 29.9 ft.       |
| Dry Weight          | 6068 lbs.      |
| Sleeping Capacity   | N/A person(s)  |
| Interior Colour     | N/A            |
| Exterior Colour     | N/A            |
| CI: I               | NI/A           |
| Slideouts           | N/A            |