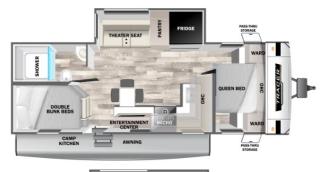

## 2025 PRIMETIME TRACER 250BH

## **SPECIFICATIONS**

| Year                | 2025           |
|---------------------|----------------|
| Manufacturer        | PRIMETIME      |
| Brand               | TRACER         |
| Model               | 250BH          |
| Туре                | Travel Trailer |
| Status              | New            |
| Stock #             | T00017         |
| Financing Available | ✓              |
| Warranty Available  | ✓              |
| Suspension          | N/A            |
| Leveling            | N/A            |
| Exterior Length     | 29.9 ft.       |
| Dry Weight          | 6068 lbs.      |
| Sleeping Capacity   | N/A person(s)  |
| Interior Colour     | N/A            |
| Exterior Colour     | N/A            |
| CI: I               | NI/A           |
| Slideouts           | N/A            |