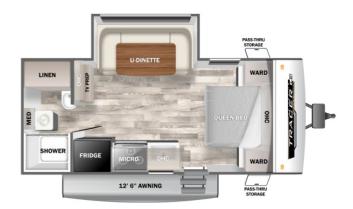

## 2025 PRIMETIME TRACER 190RBSLE

## **SPECIFICATIONS**

| SI ECII IC/TITOTTS  |                |
|---------------------|----------------|
| Year                | 2025           |
| Manufacturer        | PRIMETIME      |
| Brand               | TRACER         |
| Model               | 190RBSLE       |
| Туре                | Travel Trailer |
| Status              | New            |
| Stock #             | T00015         |
| Financing Available | ✓              |
| Warranty Available  | ✓              |
| Suspension          | N/A            |
| Leveling            | N/A            |
| Exterior Length     | 22.5 ft.       |
| Dry Weight          | 4058 lbs.      |
| Sleeping Capacity   | N/A person(s)  |
| Interior Colour     | N/A            |
| Exterior Colour     | N/A            |
| Slideouts           | N/A            |
|                     |                |