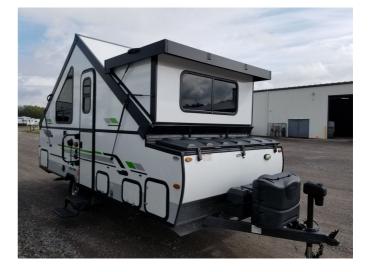

### 2021 FOREST RIVER Rockwood A-Frame A213-HW

#### SPECIFICATIONS

| Year                | 2021             |
|---------------------|------------------|
| Manufacturer        | FOREST RIVER     |
| Brand               | Rockwood A-Frame |
| Model               | A213-HW          |
| Туре                | Tent Trailer     |
| Status              | PreOwned         |
| Stock #             | 4966             |
| Financing Available | ×                |
| Warranty Available  | ×                |
| Suspension          | N/A              |
| Leveling            | N/A              |
| Exterior Length     | 21.2 ft.         |
| Dry Weight          | 2608 lbs.        |
| Sleeping Capacity   | 3 person(s)      |
| Interior Colour     | N/A              |
| Exterior Colour     | Fibreglass       |
| Slideouts           | N/A              |
|                     |                  |