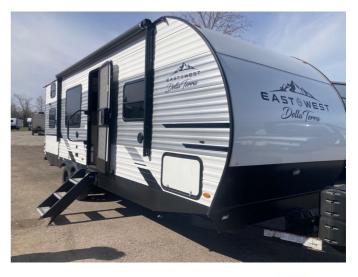

## 2022 EAST TO WEST DELLA TERRA 250BH

## SPECIFICATIONS

| Year                | 2022           |
|---------------------|----------------|
| Manufacturer        | EAST TO WEST   |
| Brand               | DELLA TERRA    |
| Model               | 250BH          |
| Туре                | Travel Trailer |
| Status              | PreOwned       |
| Stock #             | 11543          |
| Financing Available | ×              |
| Warranty Available  | ×              |
| Suspension          | N/A            |
| Leveling            | N/A            |
| Exterior Length     | 31.6 ft.       |
| Dry Weight          | 5319 lbs.      |
| Sleeping Capacity   | 7 person(s)    |
| Interior Colour     | N/A            |
| Exterior Colour     | N/A            |
| Slideouts           | N/A            |
|                     |                |