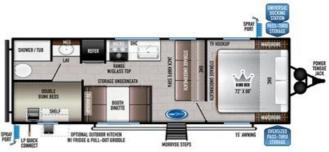

## 2022 EAST TO WEST DELLA TERRA 250BH

## SPECIFICATIONS

| Year                | 2022           |
|---------------------|----------------|
| Manufacturer        | EAST TO WEST   |
| Brand               | DELLA TERRA    |
| Model               | 250BH          |
| Туре                | Travel Trailer |
| Status              | PreOwned       |
| Stock #             | 11543          |
| Financing Available | ×              |
| Warranty Available  | ×              |
| Suspension          | N/A            |
| Leveling            | N/A            |
| Exterior Length     | 31.6 ft.       |
| Dry Weight          | 5319 lbs.      |
| Sleeping Capacity   | 7 person(s)    |
| Interior Colour     | N/A            |
| Exterior Colour     | N/A            |
| Slideouts           | N/A            |
|                     |                |