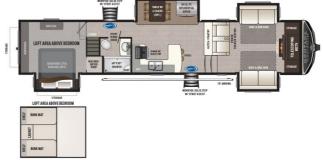

## **SELLING FEATURES**

 $Introducing the 2021 \, Montana \, High \, Country \, 377FL, from \, Keystone. \, The \, Montana \, High \, Country \, 377FL \, will comfortably accommodate you. \, This fifth \, wheel sleeps up to \, 10 people. \, Inside the \, Montana \, High \, Country \, 377FL \, will comfortably accommodate you. \, This fifth \, wheel sleeps up to \, 10 people. \, Inside the \, Montana \, High \, Country \, 377FL \, will comfortably accommodate you. \, This fifth \, wheel sleeps up to \, 10 people. \, Inside the \, Montana \, High \, Country \, 377FL \, will comfortably accommodate you. \, This fifth \, wheel sleeps up to \, 10 people. \, Inside the \, Montana \, High \, Country \, 377FL \, will comfortably accommodate you. \, This fifth \, Montana \, High \, Country \, 377FL \, will comfortably accommodate you. \, This fifth \, Montana \, High \, Country \, 377FL \, will comfortably accommodate you. \, This fifth \, Montana \, High \, Country \, 377FL \, will comfortably accommodate you. \, This fifth \, Montana \, High \, Country \, 377FL \, will comfortably accommodate you. \, This fifth \, Montana \, High \, Country \, 377FL \, will comfortably accommodate you. \, This fifth \, Montana \, High \, Country \, Montana \, High \, Montana \, High \, Country \,$  $Montana\ High\ Country\ 377FL, you\ will\ find\ a\ spacious\ front\ living\ room\ with\ two\ tri-fold\ sofas\ that\ convert\ into\ bed...$ 

## **OPTIONS & EQUIPMENT**

- ROOF LADDER
- SLIDEOUT AWNINGS
- THEATER SEAT SOFA
- TRI-FOLD SOFA BED
- FOUR SEAT BENCH DINETTE
- POWER AWNING
- 3-BURNER STOVE TOP
- MICROWAVE
- OVEN FIREPLACE
- LOFT SLEEPING AREA