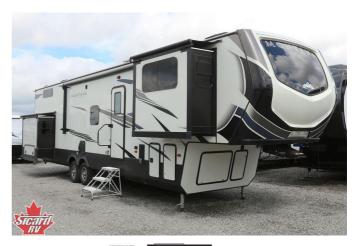

## 2021 KEYSTONE MONTANA HIGH COUNTRY 377FL

## **SPECIFICATIONS**

| Year                | 2021                 |
|---------------------|----------------------|
| Manufacturer        | KEYSTONE             |
| Brand               | MONTANA HIGH COUNTRY |
| Model               | 377FL                |
| Туре                | Fifth Wheel          |
| Status              | PreOwned             |
| Stock #             | 23459                |
| Financing Available | ×                    |
| Warranty Available  | ×                    |
| Suspension          | N/A                  |
| Leveling            | N/A                  |
| Exterior Length     | 41.9 ft.             |
| Dry Weight          | N/A lbs.             |
| Sleeping Capacity   | 10 person(s)         |
| Interior Colour     | N/A                  |
| Exterior Colour     | N/A                  |
| Slideouts           | 4                    |
|                     |                      |

## **SELLING FEATURES**

 $Introducing the 2021 \, Montana \, High \, Country \, 377FL, from \, Keystone. \, The \, Montana \, High \, Country \, 377FL \, will comfortably accommodate you. \, This fifth \, wheel sleeps up to \, 10 people. \, Inside the \, Montana \, High \, Country \, 377FL \, will comfortably accommodate you. \, This fifth \, wheel sleeps up to \, 10 people. \, Inside the \, Montana \, High \, Country \, 377FL \, will comfortably accommodate you. \, This fifth \, wheel sleeps up to \, 10 people. \, Inside the \, Montana \, High \, Country \, 377FL \, will comfortably accommodate you. \, This fifth \, wheel sleeps up to \, 10 people. \, Inside the \, Montana \, High \, Country \, 377FL \, will comfortably accommodate you. \, This fifth \, Montana \, High \, Country \, 377FL \, will comfortably accommodate you. \, This fifth \, Montana \, High \, Country \, 377FL \, will comfortably accommodate you. \, This fifth \, Montana \, High \, Country \, 377FL \, will comfortably accommodate you. \, This fifth \, Montana \, High \, Country \, 377FL \, will comfortably accommodate you. \, This fifth \, Montana \, High \, Country \, 377FL \, will comfortably accommodate you. \, This fifth \, Montana \, High \, Country \, Montana \, High \, Montana \, High \, Country \,$  $Montana\ High\ Country\ 377FL, you\ will\ find\ a\ spacious\ front\ living\ room\ with\ two\ tri-fold\ sofas\ that\ convert\ into\ bed...$ 