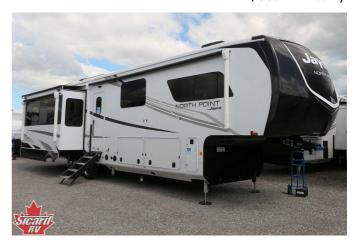

## 2026 JAYCO NORTH POINT 377RLBH

\$146,990.00

Originally <del>\$209,950.00</del> **\$665** Bi-Weekly

## **SPECIFICATIONS**

| Manufacturer  Brand  NORTH POINT  Model  377RLBH  Type  Fifth Wheel  Status  New  Stock #  23465  Financing Available  Warranty Available  Suspension  N/A  Leveling  N/A  Exterior Length  Dry Weight  Sleeping Capacity  Interior Colour  Slideouts  JAYCO  NORTH POINT  New  177LBH  X  177LBH  X  187LBH  X  187 | Year                | 2026          |
|--------------------------------------------------------------------------------------------------------------------------------------------------------------------------------------------------------------------------------------------------------------------------------------------------------------------------------------------------------------------------------------------------------------------------------------------------------------------------------------------------------------------------------------------------------------------------------------------------------------------------------------------------------------------------------------------------------------------------------------------------------------------------------------------------------------------------------------------------------------------------------------------------------------------------------------------------------------------------------------------------------------------------------------------------------------------------------------------------------------------------------------------------------------------------------------------------------------------------------------------------------------------------------------------------------------------------------------------------------------------------------------------------------------------------------------------------------------------------------------------------------------------------------------------------------------------------------------------------------------------------------------------------------------------------------------------------------------------------------------------------------------------------------------------------------------------------------------------------------------------------------------------------------------------------------------------------------------------------------------------------------------------------------------------------------------------------------------------------------------------------------|---------------------|---------------|
| Model 377RLBH  Type Fifth Wheel  Status New  Stock # 23465  Financing Available X  Warranty Available X  Suspension N/A  Leveling N/A  Exterior Length 42.9 ft.  Dry Weight 16171 lbs.  Sleeping Capacity 9 person(s)  Interior Colour Dune Gray  Exterior Colour White / Black                                                                                                                                                                                                                                                                                                                                                                                                                                                                                                                                                                                                                                                                                                                                                                                                                                                                                                                                                                                                                                                                                                                                                                                                                                                                                                                                                                                                                                                                                                                                                                                                                                                                                                                                                                                                                                                | Manufacturer        | JAYCO         |
| Type Fifth Wheel  Status New  Stock # 23465  Financing Available  Warranty Available  Suspension N/A  Leveling N/A  Exterior Length 42.9 ft.  Dry Weight 16171 lbs.  Sleeping Capacity 9 person(s)  Interior Colour Dune Gray  Exterior Colour White / Black                                                                                                                                                                                                                                                                                                                                                                                                                                                                                                                                                                                                                                                                                                                                                                                                                                                                                                                                                                                                                                                                                                                                                                                                                                                                                                                                                                                                                                                                                                                                                                                                                                                                                                                                                                                                                                                                   | Brand               | NORTH POINT   |
| Status  New  Stock # 23465  Financing Available                                                                                                                                                                                                                                                                                                                                                                                                                                                                                                                                                                                                                                                                                                                                                                                                                                                                                                                                                                                                                                                                                                                                                                                                                                                                                                                                                                                                                                                                                                                                                                                                                                                                                                                                                                                                                                                                                                                                                                                                                                                                                | Model               | 377RLBH       |
| Stock # 23465  Financing Available                                                                                                                                                                                                                                                                                                                                                                                                                                                                                                                                                                                                                                                                                                                                                                                                                                                                                                                                                                                                                                                                                                                                                                                                                                                                                                                                                                                                                                                                                                                                                                                                                                                                                                                                                                                                                                                                                                                                                                                                                                                                                             | Туре                | Fifth Wheel   |
| Financing Available  Warranty Available  Suspension  N/A  Leveling  N/A  Exterior Length  42.9 ft.  Dry Weight  16171 lbs.  Sleeping Capacity  9 person(s)  Interior Colour  Dune Gray  Exterior Colour  White / Black                                                                                                                                                                                                                                                                                                                                                                                                                                                                                                                                                                                                                                                                                                                                                                                                                                                                                                                                                                                                                                                                                                                                                                                                                                                                                                                                                                                                                                                                                                                                                                                                                                                                                                                                                                                                                                                                                                         | Status              | New           |
| Warranty Available  Suspension  N/A  Leveling  N/A  Exterior Length  Dry Weight  Sleeping Capacity  Interior Colour  Exterior Colour  White / Black                                                                                                                                                                                                                                                                                                                                                                                                                                                                                                                                                                                                                                                                                                                                                                                                                                                                                                                                                                                                                                                                                                                                                                                                                                                                                                                                                                                                                                                                                                                                                                                                                                                                                                                                                                                                                                                                                                                                                                            | Stock #             | 23465         |
| Suspension N/A  Leveling N/A  Exterior Length 42.9 ft.  Dry Weight 16171 lbs.  Sleeping Capacity 9 person(s)  Interior Colour Dune Gray  Exterior Colour White / Black                                                                                                                                                                                                                                                                                                                                                                                                                                                                                                                                                                                                                                                                                                                                                                                                                                                                                                                                                                                                                                                                                                                                                                                                                                                                                                                                                                                                                                                                                                                                                                                                                                                                                                                                                                                                                                                                                                                                                         | Financing Available | ×             |
| Leveling N/A  Exterior Length 42.9 ft.  Dry Weight 16171 lbs.  Sleeping Capacity 9 person(s)  Interior Colour Dune Gray  Exterior Colour White / Black                                                                                                                                                                                                                                                                                                                                                                                                                                                                                                                                                                                                                                                                                                                                                                                                                                                                                                                                                                                                                                                                                                                                                                                                                                                                                                                                                                                                                                                                                                                                                                                                                                                                                                                                                                                                                                                                                                                                                                         | Warranty Available  | ×             |
| Exterior Length 42.9 ft.  Dry Weight 16171 lbs.  Sleeping Capacity 9 person(s)  Interior Colour Dune Gray  Exterior Colour White / Black                                                                                                                                                                                                                                                                                                                                                                                                                                                                                                                                                                                                                                                                                                                                                                                                                                                                                                                                                                                                                                                                                                                                                                                                                                                                                                                                                                                                                                                                                                                                                                                                                                                                                                                                                                                                                                                                                                                                                                                       | Suspension          | N/A           |
| Dry Weight 16171 lbs.  Sleeping Capacity 9 person(s)  Interior Colour Dune Gray  Exterior Colour White / Black                                                                                                                                                                                                                                                                                                                                                                                                                                                                                                                                                                                                                                                                                                                                                                                                                                                                                                                                                                                                                                                                                                                                                                                                                                                                                                                                                                                                                                                                                                                                                                                                                                                                                                                                                                                                                                                                                                                                                                                                                 | Leveling            | N/A           |
| Sleeping Capacity 9 person(s) Interior Colour Dune Gray Exterior Colour White / Black                                                                                                                                                                                                                                                                                                                                                                                                                                                                                                                                                                                                                                                                                                                                                                                                                                                                                                                                                                                                                                                                                                                                                                                                                                                                                                                                                                                                                                                                                                                                                                                                                                                                                                                                                                                                                                                                                                                                                                                                                                          | Exterior Length     | 42.9 ft.      |
| Interior ColourDune GrayExterior ColourWhite / Black                                                                                                                                                                                                                                                                                                                                                                                                                                                                                                                                                                                                                                                                                                                                                                                                                                                                                                                                                                                                                                                                                                                                                                                                                                                                                                                                                                                                                                                                                                                                                                                                                                                                                                                                                                                                                                                                                                                                                                                                                                                                           | Dry Weight          | 16171 lbs.    |
| Exterior Colour White / Black                                                                                                                                                                                                                                                                                                                                                                                                                                                                                                                                                                                                                                                                                                                                                                                                                                                                                                                                                                                                                                                                                                                                                                                                                                                                                                                                                                                                                                                                                                                                                                                                                                                                                                                                                                                                                                                                                                                                                                                                                                                                                                  | Sleeping Capacity   | 9 person(s)   |
|                                                                                                                                                                                                                                                                                                                                                                                                                                                                                                                                                                                                                                                                                                                                                                                                                                                                                                                                                                                                                                                                                                                                                                                                                                                                                                                                                                                                                                                                                                                                                                                                                                                                                                                                                                                                                                                                                                                                                                                                                                                                                                                                | Interior Colour     | Dune Gray     |
| Slideouts 4                                                                                                                                                                                                                                                                                                                                                                                                                                                                                                                                                                                                                                                                                                                                                                                                                                                                                                                                                                                                                                                                                                                                                                                                                                                                                                                                                                                                                                                                                                                                                                                                                                                                                                                                                                                                                                                                                                                                                                                                                                                                                                                    | Exterior Colour     | White / Black |
|                                                                                                                                                                                                                                                                                                                                                                                                                                                                                                                                                                                                                                                                                                                                                                                                                                                                                                                                                                                                                                                                                                                                                                                                                                                                                                                                                                                                                                                                                                                                                                                                                                                                                                                                                                                                                                                                                                                                                                                                                                                                                                                                | Slideouts           | 4             |

## **SELLING FEATURES**

Introducing the 2026 North Point 377RLBH, made by Jayco. The North Point 377RLBH is a great way to escape the ordinary, relax, and enjoy family and friends This fifth wheel sleeps up to 9 people. Inside this North Point 377RLBH, you will find a mid bunk room with a tri-fold sofa w/flip-top bunk p...