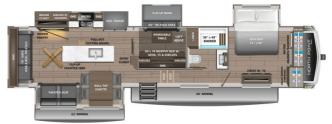

## **SELLING FEATURES**

Introducing the 2026 North Point 377RLBH, made by Jayco. The North Point 377RLBH is a great way to escape the ordinary, relax, and enjoy family and friends This fifth wheel sleeps up to 9 people. Inside this North Point 377RLBH, you will find a mid bunk room with a tri-fold sofa w/flip-top bunk p...

## **OPTIONS & EQUIPMENT**

- CUSTOMER VALUE PACKAGE
- CANADIAN STANDARDS
- LUXURY PACKAGE
- 5-STAR HANDLING PACKAGE
- EXTREME WEATHER PACKAGE
- GENERATOR LP PREP
- BACKUP, SIDE AND ENTRY DOOR OBSERVATION CAMERA WITH MONITOR
- DUAL PANE TINTED SAFETY GLASS WINDOWS
- SLIDEOUT AWNING(S)