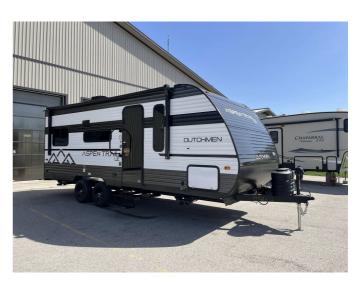

## 2025 DUTCHMEN Aspen Trail 21RD

## **SPECIFICATIONS**

| Year                | 2025           |
|---------------------|----------------|
| Manufacturer        | DUTCHMEN       |
| Brand               | Aspen Trail    |
| Model               | 21RD           |
| Туре                | Travel Trailer |
| Status              | New            |
| Stock #             | 1              |
| Financing Available | ✓              |
| Warranty Available  | ✓              |
| Suspension          | N/A            |
| Leveling            | N/A            |
| Exterior Length     | 25.5 ft.       |
| Dry Weight          | 4613 lbs.      |
| Sleeping Capacity   | N/A person(s)  |
| Interior Colour     | N/A            |
| Exterior Colour     | N/A            |
| Slideouts           | N/A            |
|                     |                |