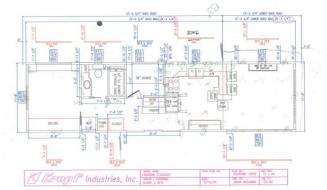

## SPECIFICATIONS

| Year                | 2026                      |
|---------------------|---------------------------|
| Manufacturer        | KROPF                     |
| Brand               | CANADIAN ELDORADO         |
| Model               | 6024KWD                   |
| Туре                | Park Model                |
| Status              | New                       |
| Stock #             | 23426                     |
| Financing Available | ×                         |
| Warranty Available  | ×                         |
| Suspension          | N/A                       |
| Leveling            | N/A                       |
| Exterior Length     | 49.0 ft.                  |
| Dry Weight          | N/A lbs.                  |
| Sleeping Capacity   | 6 person(s)               |
| Interior Colour     | Mandalay Linen Wall Color |
| Exterior Colour     | Aspen White Siding Color  |
| Slideouts           | N/A                       |
|                     |                           |

## SELLING FEATURES

Specifications:

VIN: 1K9PC30F6TG010031 Length: 49.00 ft. Sleeping Capacity: 6 Exterior Colour: Aspen White Siding Color Interior Colour: Mandalay Linen Wall Color Width: 12 ft. OPTIONS & EQUIPMENT