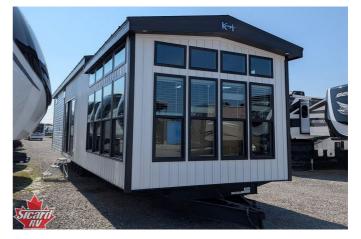

# 2026 KROPF CANADIAN ELDORADO 6024KWD

## SPECIFICATIONS

| Year                | 2026                      |
|---------------------|---------------------------|
| Manufacturer        | KROPF                     |
| Brand               | CANADIAN ELDORADO         |
| Model               | 6024KWD                   |
| Туре                | Park Model                |
| Status              | New                       |
| Stock #             | 23426                     |
| Financing Available | ×                         |
| Warranty Available  | ×                         |
| Suspension          | N/A                       |
| Leveling            | N/A                       |
| Exterior Length     | 49.0 ft.                  |
| Dry Weight          | N/A lbs.                  |
| Sleeping Capacity   | 6 person(s)               |
| Interior Colour     | Mandalay Linen Wall Color |
| Exterior Colour     | Aspen White Siding Color  |
| Slideouts           | N/A                       |
|                     |                           |

## SELLING FEATURES

Specifications:

VIN: 1K9PC30F6TG010031 Length: 49.00 ft. Sleeping Capacity: 6 Exterior Colour: Aspen White Siding Color Interior Colour: Mandalay Linen Wall Color Width: 12 ft. OPTIONS & EQUIPMENT