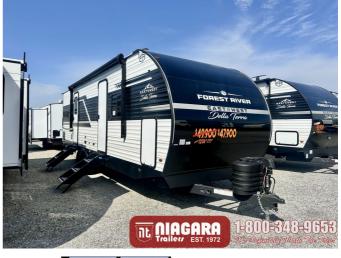

## 2025 EAST TO WEST DELLA TERRA 263RK

#### **SPECIFICATIONS**

| Year                | 2025           |
|---------------------|----------------|
| Manufacturer        | EAST TO WEST   |
| Brand               | DELLA TERRA    |
| Model               | 263RK          |
| Туре                | Travel Trailer |
| Status              | New            |
| Stock #             | FR1761         |
| Financing Available | ~              |
| Warranty Available  | ~              |
| Suspension          | N/A            |
| Leveling            | N/A            |
| Exterior Length     | 31.0 ft.       |
| Dry Weight          | 7205 lbs.      |
| Sleeping Capacity   | 4 person(s)    |
| Interior Colour     | ODALI          |
| Exterior Colour     | N/A            |
| Slideouts           | 2              |
|                     |                |