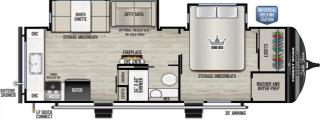

## 2025 EAST TO WEST DELLA TERRA 263RK

#### **SPECIFICATIONS**

| Year                | 2025           |
|---------------------|----------------|
| Manufacturer        | EAST TO WEST   |
| Brand               | DELLA TERRA    |
| Model               | 263RK          |
| Туре                | Travel Trailer |
| Status              | New            |
| Stock #             | FR1761         |
| Financing Available | ~              |
| Warranty Available  | ~              |
| Suspension          | N/A            |
| Leveling            | N/A            |
| Exterior Length     | 31.0 ft.       |
| Dry Weight          | 7205 lbs.      |
| Sleeping Capacity   | 4 person(s)    |
| Interior Colour     | ODALI          |
| Exterior Colour     | N/A            |
| Slideouts           | 2              |
|                     |                |

### SELLING FEATURES

EXPLORE COMFORT PACKAGE (Mandatory)

- 81" Interior Height
- 10.7 Cubic Foot Electric 12V Refrigerator
- Solid Bedroom Door (where applicable)
- Cable/Satellite Ready
   LICD Characteristics
- USB Charging Stations (Beds, Bunks, & Table) (where applicable)
- 3-Burner Range with Glass Cover/Oven
  48" Dinette with Pul...