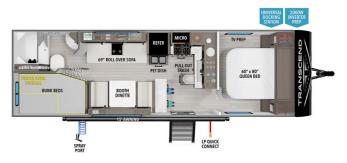

#### SELLING FEATURES

Specifications and Features:

- Length (ft): 29'11"
- Width (ft): 8'0"
- Height (ft): 11'0"
- Interior Height (ft): 6'6"
- GVWR (lbs): 6995
- Dry Weight (lbs): 5756
- Hitch Weight (lbs): 583
- Number Of Fresh Water Holding Tanks: 1
- Total Fresh Water Tank Capacity (gal): 56

### • Number Of Gray W...