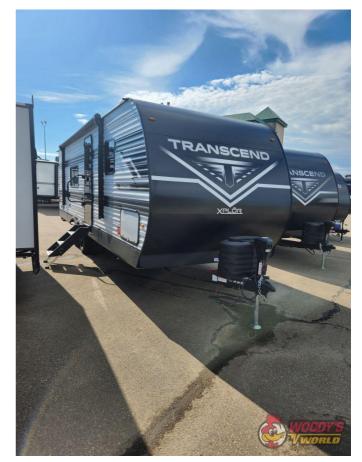

# 2026 GRAND DESIGN TRANSCEND 24BHX

#### SPECIFICATIONS

| Year                | 2026           |
|---------------------|----------------|
| Manufacturer        | GRAND DESIGN   |
| Brand               | TRANSCEND      |
| Model               | 24BHX          |
| Туре                | Travel Trailer |
| Status              | New            |
| Stock #             | 50551          |
| Financing Available | ✓              |
| Warranty Available  | Manufacturer   |
| Suspension          | N/A            |
| Leveling            | N/A            |
| Exterior Length     | 29.9 ft.       |
| Dry Weight          | 5756 lbs.      |
| Sleeping Capacity   | 10 person(s)   |
| Interior Colour     | LUNA           |
| Exterior Colour     | Aluminum       |
| Slideouts           | N/A            |
|                     |                |