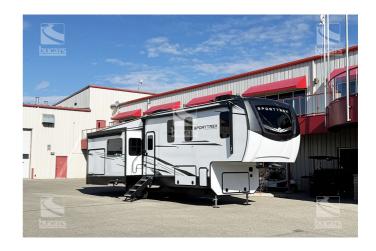

### 2025 VENTURE RV SPORTTREK TOURING 5 353VIK

## **SELLING FEATURES**

 $The 2025 \ Venture \ RV \ Sporttrek \ Touring \ 5 \ 353VIK \ won \ numerous \ industry \ awards \ when \ it \ was \ released \ in \ 2024, \ and \ it's \ easy to see \ why. \ It \ is \ a \ bright \ and \ modern \ camping \ retreat \ with \ all \ the \ comforts \ of \ home. \ As soon \ as you \ enter \ this \ sleek \ fifth \ wheel, you \ are \ greeted \ by \ a \ large \ island \ kitchen \ with \ ...$ 