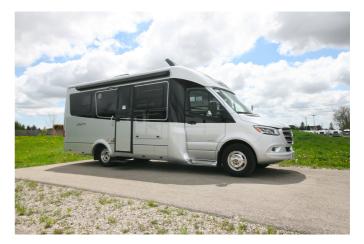

## 2024 LEISURE TRAVEL VANS UNITY U24MBL

## SPECIFICATIONS

| Year                | 2024                          |
|---------------------|-------------------------------|
| Manufacturer        | LEISURE TRAVEL VANS           |
| Brand               | UNITY                         |
| Model               | U24MBL                        |
| Туре                | Motorhome                     |
| Class               | В                             |
| Fuel Type           | Diesel                        |
| Status              | PreOwned                      |
| Stock #             | 7665B                         |
| Financing Available | ✓                             |
| Warranty Available  | ✓                             |
| Odometer            | 5400 kms.                     |
| VIN                 | N/A                           |
| Chassis             | MERCEDES-BENZ SPRINTER 3500   |
| Engine              | N/A                           |
| Transmission        | N/A                           |
| Suspension          | N/A                           |
| Leveling            | N/A                           |
| Exterior Length     | 24.0 ft.                      |
| Dry Weight          | N/A lbs.                      |
| Sleeping Capacity   | 2 person(s)                   |
| Interior Colour     | RIFT OAK & DOVE ULTRALEATHER  |
| Exterior Colour     | SHADOW FULL BODY PAINT SCHEME |
| Slideouts           | 1                             |
|                     |                               |