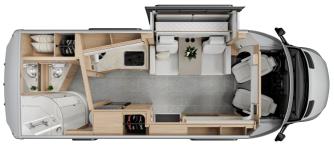

## SELLING FEATURES

- Mercedes-Benz Turbo Diesel Engine
- Optional Alcoa Dura-Bright Aluminum Wheels
- Full Body Paint
- Full Length Power Patio AwningSlide-Out Awning Cover
- Slide-Out Awning Cov
  On-Board Generator
- Swivel Driver and Passenger Seats
- Multiple Configuration Couch with Murphy Bed Behind
- Pop-Up TV
- Corian Solid S...