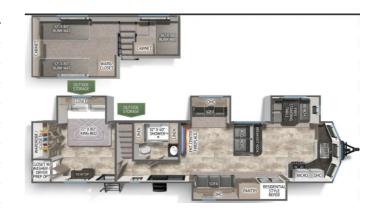

## 2025 PALOMINO PUMA 403LFT

## SELLING FEATURES

This is the perfect destination trailer for a larger group since it can sleep up to nine campers each night. The little ones will love the double loft areas with **three bunk mats** and storage space for their things, while you take the rear private bedroom. There is a king bed slide out here, along ...