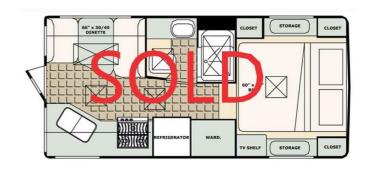

## 2025 BIGFOOT RV BIGFOOT 2500 10.4

## **SPECIFICATIONS**

| SI ECII ICATIONS    |                       |
|---------------------|-----------------------|
| Year                | 2025                  |
| Manufacturer        | BIGFOOT RV            |
| Brand               | BIGFOOT 2500          |
| Model               | 10.4                  |
| Туре                | Truck Camper          |
| Status              | New                   |
| Stock #             | 7291                  |
| Financing Available | ×                     |
| Warranty Available  | ×                     |
| Suspension          | N/A                   |
| Leveling            | N/A                   |
| Exterior Length     | .0 ft.                |
| Dry Weight          | N/A lbs.              |
| Sleeping Capacity   | N/A person(s)         |
| Interior Colour     | N/A                   |
| Exterior Colour     | QUICKSILVER/DRIFTWOOD |
| Slideouts           | N/A                   |
|                     |                       |