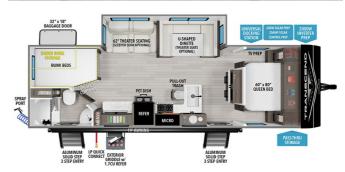

# **SPECIFICATIONS**

| Year                | 2025           |
|---------------------|----------------|
| Manufacturer        | GRAND DESIGN   |
| Brand               | TRANSCEND      |
| Model               | 27DBX          |
| Туре                | Travel Trailer |
| Status              | New            |
| Stock #             | 50459          |
| Financing Available | ✓              |
| Warranty Available  | Manufacturer   |
| Suspension          | N/A            |
| Leveling            | N/A            |
| Exterior Length     | 31.8 ft.       |
| Dry Weight          | 7695 lbs.      |
| Sleeping Capacity   | 8 person(s)    |
| Interior Colour     | LUNA           |
| Exterior Colour     | Aluminum       |
| Slideouts           | 1              |
|                     |                |

### **SELLING FEATURES**

Specifications and Features:

- Length (ft): 31'9"
- Width (ft): 8'0"
- Height (ft): 11'0"Interior Height (ft): 6'6"
- GVWR (lbs): 7695
- Number Of Fresh Water Holding Tanks: 1
- Total Fresh Water Tank Capacity (gal): 56
- Number Of Gray Water Holding Tanks: 1
- Total Gray Water Tank Capaci...