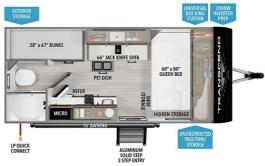

### SELLING FEATURES

Specifications and Features:

- Length (ft): 19'8"
- Width (ft): 8'0"
- Height (ft): 10'3"
- Interior Height (ft): 6'6"
- GVWR (lbs): 4420
- Dry Weight (lbs): 3550
- Hitch Weight (lbs): 490
  Number Of Fresh Water Holding Tanks: 1
- Number Of Fresh Water Holding Tanks: 1
   Total Fresh Water Tank Capacity (gal): 37
- Number Of Gray Wa...