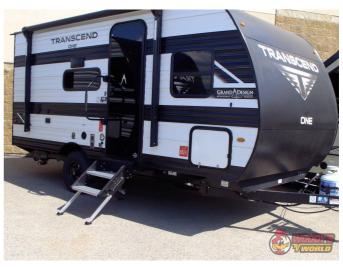

## 2025 GRAND DESIGN TRANSCEND ONE 151BH

#### SPECIFICATIONS

| Year                | 2025           |
|---------------------|----------------|
| Manufacturer        | GRAND DESIGN   |
| Brand               | TRANSCEND ONE  |
| Model               | 151BH          |
| Туре                | Travel Trailer |
| Status              | New            |
| Stock #             | 50454          |
| Financing Available | ✓              |
| Warranty Available  | Manufacturer   |
| Suspension          | N/A            |
| Leveling            | N/A            |
| Exterior Length     | 19.7 ft.       |
| Dry Weight          | 3550 lbs.      |
| Sleeping Capacity   | 6 person(s)    |
| Interior Colour     | N/A            |
| Exterior Colour     | Aluminum       |
| Slideouts           | N/A            |
|                     |                |