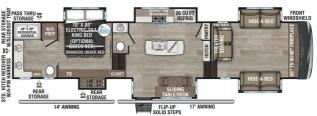

#### SPECIFICATIONS

| Year                | 2025         |
|---------------------|--------------|
| Manufacturer        | K-Z INC.     |
| Brand               | DURANGO GOLD |
| Model               | 388FLS       |
| Туре                | Fifth Wheel  |
| Status              | New          |
| Stock #             | DU428        |
| Financing Available | ✓            |
| Warranty Available  | ✓            |
| Suspension          | N/A          |
| Leveling            | N/A          |
| Exterior Length     | 42.0 ft.     |
| Dry Weight          | 15002 lbs.   |
| Sleeping Capacity   | 6 person(s)  |
| Interior Colour     | MINK         |
| Exterior Colour     | N/A          |
| Slideouts           | 6            |
|                     |              |

### SELLING FEATURES

KZ ADVANTAGE PACKAGE (Mandatory)

Exterior:

- 6-Point Hydraulic Auto Leveling w/Led Lights for Landing Pads
- Polar White High Gloss Gelcoat Exterior Fiberglass
- Painted Fiberglass Front Cap
- 6-Sided Aluminum Framing
- 50 AMP Service
- (2) 15K Ducted Heat Pump A/Cs w/Quiet Cool Ducting Sy...