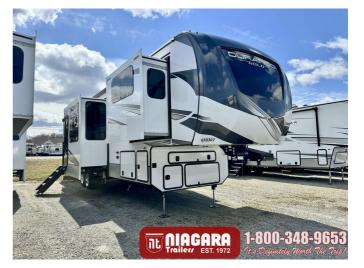

## 2025 K-Z INC. DURANGO GOLD 388FLS

#### SPECIFICATIONS

| Year                | 2025         |
|---------------------|--------------|
| Manufacturer        | K-Z INC.     |
| Brand               | DURANGO GOLD |
| Model               | 388FLS       |
| Туре                | Fifth Wheel  |
| Status              | New          |
| Stock #             | DU428        |
| Financing Available | ✓            |
| Warranty Available  | ✓            |
| Suspension          | N/A          |
| Leveling            | N/A          |
| Exterior Length     | 42.0 ft.     |
| Dry Weight          | 15002 lbs.   |
| Sleeping Capacity   | 6 person(s)  |
| Interior Colour     | MINK         |
| Exterior Colour     | N/A          |
| Slideouts           | 6            |
|                     |              |