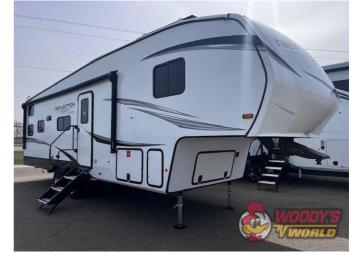

2025 GRAND DESIGN REFLECTION 100 27BH

**Disclaimer:** Product information, pricing and photos are as accurate as possible and are subject to change without notice.

#### SPECIFICATIONS

| Year                | 2025           |
|---------------------|----------------|
| Manufacturer        | GRAND DESIGN   |
| Brand               | REFLECTION 100 |
| Model               | 27BH           |
| Туре                | Fifth Wheel    |
| Status              | New            |
| Stock #             | 50447          |
| Financing Available | ✓              |
| Warranty Available  | Manufacturer   |
| Suspension          | N/A            |
| Leveling            | N/A            |
| Exterior Length     | 32.3 ft.       |
| Dry Weight          | 8038 lbs.      |
| Sleeping Capacity   | 10 person(s)   |
| Interior Colour     | COLLINS        |
| Exterior Colour     | Fiberglass     |
| Slideouts           | 1              |
|                     |                |