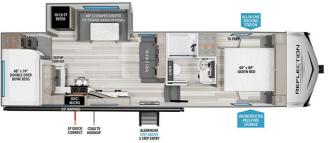

2025 GRAND DESIGN REFLECTION 100 27BH

**Disclaimer:** Product information, pricing and photos are as accurate as possible and are subject to change without notice.

### SELLING FEATURES

Specifications and Features:

- Length (ft): 32'3"
- Width (ft): 8'0"
- Height (ft): 12'3"
- GVWR (lbs): 10195
- Dry Weight (lbs): 8038
- Payload Capacity (lbs): 2157
- Hitch Weight (lbs): 1218
- Number Of Fresh Water Holding Tanks: 1
   Total Fresh Water Tank Capacity (gal): 55
- Iotal Fresh Water
  Number Of Gra...