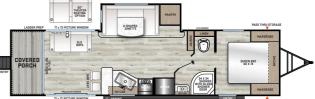

### 2025 COACHMEN CATALINA 283EPIC

#### SPECIFICATIONS

| Year                | 2025        |
|---------------------|-------------|
| Manufacturer        | COACHMEN    |
| Brand               | CATALINA    |
| Model               | 283EPIC     |
| Туре                | Park Model  |
| Status              | New         |
| Stock #             | FR1765      |
| Financing Available | ✓           |
| Warranty Available  | ✓           |
| Suspension          | N/A         |
| Leveling            | N/A         |
| Exterior Length     | 35.0 ft.    |
| Dry Weight          | N/A lbs.    |
| Sleeping Capacity   | 4 person(s) |
| Interior Colour     | DRIFTWOOD   |
| Exterior Colour     | N/A         |
| Slideouts           | 1           |
|                     |             |

### SELLING FEATURES

LEGACY EDITION PACKAGE

- SLS (Sit-Lounge-Sleep) Sofa with Interior Storage IPO Jackknife Sofa
- Universal 600W Solar Prep w/Installed Roof Panel Port
- All-In-One-Control Panel w/Dimmer Switch
- 360 Siphon Roof Vent
- Skylight Above Tub/Shower
- Bedroom USB and Outlets
- 12V Roof Vent and Fan..