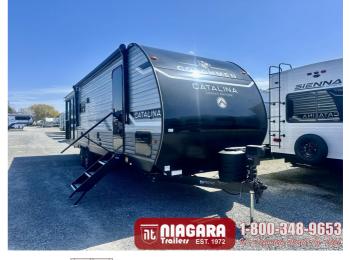

### 2025 COACHMEN CATALINA 283EPIC

#### SPECIFICATIONS

| Year                | 2025        |
|---------------------|-------------|
| Manufacturer        | COACHMEN    |
| Brand               | CATALINA    |
| Model               | 283EPIC     |
| Туре                | Park Model  |
| Status              | New         |
| Stock #             | FR1765      |
| Financing Available | ✓           |
| Warranty Available  | ✓           |
| Suspension          | N/A         |
| Leveling            | N/A         |
| Exterior Length     | 35.0 ft.    |
| Dry Weight          | N/A lbs.    |
| Sleeping Capacity   | 4 person(s) |
| Interior Colour     | DRIFTWOOD   |
| Exterior Colour     | N/A         |
| Slideouts           | 1           |
|                     |             |