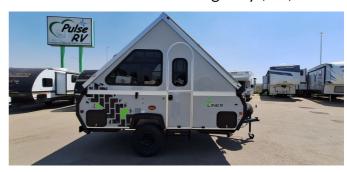

## 2025 ALINER N/A SCOUT

| Year               | 2025          |
|--------------------|---------------|
| Manufacturer       | ALINER        |
| Brand              | N/A           |
| Model              | SCOUT         |
| Гуре               | Tent Trailer  |
| Status             | New           |
| Stock #            | 25VL008       |
| inancing Available | ×             |
| Warranty Available | ×             |
| iuspension         | N/A           |
| eveling            | N/A           |
| exterior Length    | .0 ft.        |
| Ory Weight         | 1583 lbs.     |
| leeping Capacity   | N/A person(s) |
| nterior Colour     | N/A           |
| Exterior Colour    | N/A           |
| Slideouts          | N/A           |