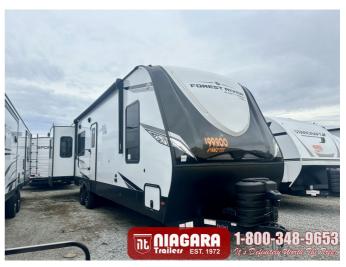

## 2025 EAST TO WEST ALTA XTREME 3250KXT

## **SPECIFICATIONS**

| Year                | 2025           |
|---------------------|----------------|
| Manufacturer        | EAST TO WEST   |
| Brand               | ALTA XTREME    |
| Model               | 3250KXT        |
| Туре                | Travel Trailer |
| Status              | New            |
| Stock #             | FR1742         |
| Financing Available | ✓              |
| Warranty Available  | ✓              |
| Suspension          | N/A            |
| Leveling            | N/A            |
| Exterior Length     | 38.0 ft.       |
| Dry Weight          | 10276 lbs.     |
| Sleeping Capacity   | 4 person(s)    |
| Interior Colour     | ANSONIA STONE  |
| Exterior Colour     | N/A            |
| Slideouts           | 3              |
|                     |                |