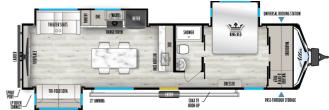

## **SPECIFICATIONS**

| Year                | 2025           |
|---------------------|----------------|
| Manufacturer        | EAST TO WEST   |
| Brand               | ALTA XTREME    |
| Model               | 3250KXT        |
| Туре                | Travel Trailer |
| Status              | New            |
| Stock #             | FR1742         |
| Financing Available | ✓              |
| Warranty Available  | ✓              |
| Suspension          | N/A            |
| Leveling            | N/A            |
| Exterior Length     | 38.0 ft.       |
| Dry Weight          | 10276 lbs.     |
| Sleeping Capacity   | 4 person(s)    |
| Interior Colour     | ANSONIA STONE  |
| Exterior Colour     | N/A            |
| Slideouts           | 3              |
|                     |                |

## LUXE DÉCOR PACKAGE

- 81" INTERIOR CEILING HEIGHT
- 10.7 CUBIC FOOT 12 VOLT BLACK GLASS RESIDENTIAL-INSPIRED REFRIGERATOR
- 3-BURNER RANGE W/ OVEN
- SOLID BEDROOM DOOR WHERE AVAILABLE
- CABLE/SATELLITE READY
- USB CHARGING STATIONS (BEDS, BUNKS & TABLES WHERE AVAILABLE)
- SINK COVER
- THEATER ...

## **INCLUDED OPTIONS:**

- Alta 200 Watt Solar Package (Solar Panel Controller Battery Box & Disconnect)
- Good Year Tires
- 50 Amp Service w/15K BTU 2nd A/C Installed
- West Coast 200 Watt Power Pkg
- 12 Volt Factory Install Inverter
- Spare Tire & Carrier
- Ladder
- Solid Step Entry
- 65" Smart TV