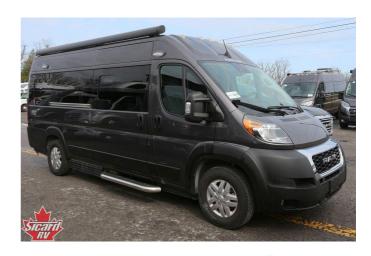

## **SPECIFICATIONS**

| SI ECII ICATIONS    |                   |
|---------------------|-------------------|
| Year                | 2023              |
| Manufacturer        | ROADTREK          |
| Brand               | PLAY              |
| Model               | PLAY              |
| Туре                | Motorhome         |
| Class               | В                 |
| Fuel Type           | GAS               |
| Status              | PreOwned          |
| Stock #             | 23357             |
| Financing Available | ×                 |
| Warranty Available  | ×                 |
| Odometer            | 29767 kms.        |
| VIN                 | 3C6MRVJG0NE128941 |
| Chassis             | N/A               |
| Engine              | N/A               |
| Transmission        | N/A               |
| Suspension          | N/A               |
| Leveling            | N/A               |
| Exterior Length     | 20.9 ft.          |
| Dry Weight          | N/A lbs.          |
| Sleeping Capacity   | 3 person(s)       |
| Interior Colour     | California Grey   |
| Exterior Colour     | Granite Metallic  |
|                     |                   |
| Slideouts           | N/A               |

## **SELLING FEATURES**

Introducing the 2023 Play from Roadtrek. The Play is your perfect traveling companion. This B class motorhome sleeps up to 3 people. The Play rides on a Ram ProMaster chassis, powered by a 280HP gas engine with a 9 speed automatic transmission. Inside the Play, you will find twin sofas in the rea...