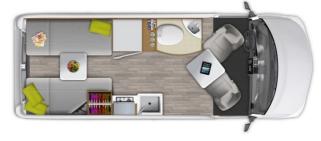

## **SELLING FEATURES**

Introducing the 2023 Play from Roadtrek. The Play is your perfect traveling companion. This B class motorhome sleeps up to 3 people. The Play rides on a Ram ProMaster chassis, powered by a 280HP gas engine with a 9 speed automatic transmission. Inside the Play, you will find twin sofas in the rea...

## **OPTIONS & EQUIPMENT**

- MICROWAVE
- 2 BURNER COOKTOP
- TWIN SOFAS THAT COMBINE INTO ONE LARGE BED
- CALIFORNIA GREY W/ CHERRY CABINETRY, WHITE PREFORMED COUNTERTOP, OEM CAB SEAT FABRIC AND GREY REAR UPLOLSTERY
- GRANITE METALLIC EXTERIOR
- CANADIAN STANDARDS
- WET BATH