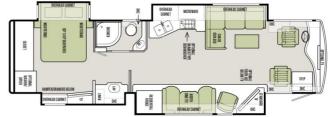

## **SPECIFICATIONS**

| SI ECII ICATIONS    |                   |
|---------------------|-------------------|
| Year                | 2015              |
| Manufacturer        | TIFFIN            |
| Brand               | PHAETON           |
| Model               | 36GH              |
| Туре                | Motorhome         |
| Class               | A                 |
| Fuel Type           | DIESEL            |
| Status              | PreOwned          |
| Stock #             | 23347             |
| Financing Available | ×                 |
| Warranty Available  | ×                 |
| Odometer            | 15160 kms.        |
| VIN                 | 4UZACGCY5FCGP9596 |
| Chassis             | N/A               |
| Engine              | N/A               |
| Transmission        | N/A               |
| Suspension          | N/A               |
| Leveling            | N/A               |
| Exterior Length     | 36.8 ft.          |
| Dry Weight          | 28601 lbs.        |
| Sleeping Capacity   | 6 person(s)       |
| Interior Colour     | Sandpiper         |
| Exterior Colour     | Nasa              |
| Slideouts           | 4                 |
| - Indebuts          |                   |

## **SELLING FEATURES**

Introducing the 2015 Phaeton 36GH, from Tiffin. The Phaeton 36GH enhances your traveling experience to the next level. This A class motorhome sleeps up to 6 people. The Phaeton 36GH rides on a Freightliner chassis, powered by a 380HP Cummins diesel engine with a 6 speed Allison transmission. Insi...