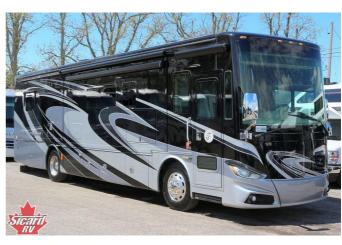

## 2015 TIFFIN PHAETON 36GH

## **SELLING FEATURES**

Introducing the 2015 Phaeton 36GH, from Tiffin. The Phaeton 36GH enhances your traveling experience to the next level. This A class motorhome sleeps up to 6 people. The Phaeton 36GH rides on a Freightliner chassis, powered by a 380HP Cummins diesel engine with a 6 speed Allison transmission. Insi...