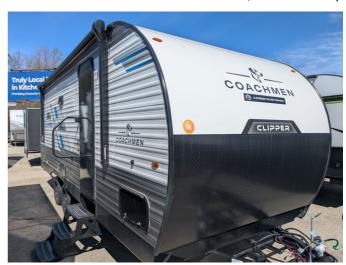

# 2025 COACHMEN CLIPPER 22BHSR

\$39,900.00

Originally \$48,385.00 \$190 Bi-Weekly

## **SELLING FEATURES**

? Introducing the 2025 Coachmen Clipper 22BHSR Travel Trailer - a perfect blend of comfort, functionality, and modern design for families and adventure enthusiasts a like. ? In the latest of the latest and adventure enthusiasts a like. ? In the latest of the latest and adventure enthusiasts a like. ? In the latest of the latest and adventure enthusiasts a like. ? In the latest of the latest and adventure enthusiasts a like. ? In the latest of the latest and adventure enthusiasts a like. ? In the latest of the latest and adventure enthusiasts a like. ? In the latest of the latest and adventure enthusiasts a like. ? In the latest of the latest and adventure enthusiasts a like. ? In the latest of the latest and adventure enthusiasts a like. ? In the latest of the latest and adventure enthusiasts a like. ? In the latest of the latest and adventure enthusiasts a like. ? In the latest of the latest and adventure enthusiasts a like. ? In the latest of the latest and adventure enthusiasts a like. ? In the latest of the latest and adventure enthusiasts a like. ? In the latest of the latest and adventure enthusiasts a like. ? In the latest of the latest and adventure enthusiasts a like enthusiast and adventure enthusiasts a like enthusiast and adventure enthusiasts a like enthusiast and the latest and the late