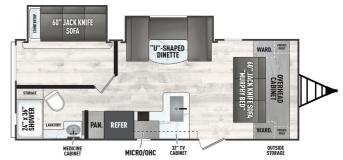

#### Key Features:

• Spacious Living Area: The 22BHSR boasts double slide-outs, creating an open and inviting space. The fr...