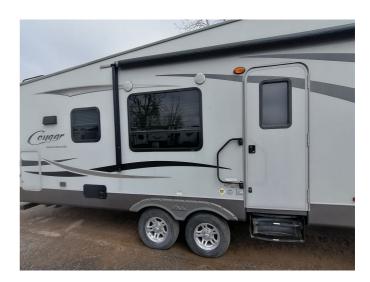

## 2011 KEYSTONE Cougar 299RK

## **SPECIFICATIONS**

| Year                                                                  | 2011                                               |
|-----------------------------------------------------------------------|----------------------------------------------------|
| Manufacturer                                                          | KEYSTONE                                           |
| Brand                                                                 | Cougar                                             |
| Model                                                                 | 299RK                                              |
| Туре                                                                  | Fifth Wheel                                        |
| Status                                                                | PreOwned                                           |
| Stock #                                                               | U797                                               |
| Financing Available                                                   | ×                                                  |
| Warranty Available                                                    | ×                                                  |
|                                                                       |                                                    |
| Suspension                                                            | N/A                                                |
| Suspension<br>Leveling                                                | N/A<br>N/A                                         |
| ·                                                                     | <u> </u>                                           |
| Leveling                                                              | N/A                                                |
| Leveling Exterior Length                                              | N/A<br>33.1 ft.                                    |
| Leveling Exterior Length Dry Weight                                   | N/A<br>33.1 ft.<br>7750 lbs.                       |
| Leveling Exterior Length Dry Weight Sleeping Capacity                 | N/A<br>33.1 ft.<br>7750 lbs.<br>6 person(s)        |
| Leveling Exterior Length Dry Weight Sleeping Capacity Interior Colour | N/A<br>33.1 ft.<br>7750 lbs.<br>6 person(s)<br>N/A |