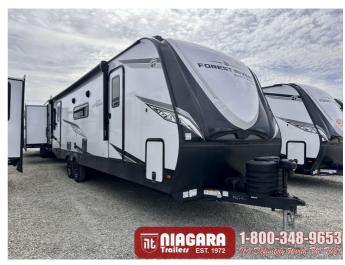

# 2025 EAST TO WEST ALTA 2850KRL

# **SPECIFICATIONS**

| Year                | 2025           |
|---------------------|----------------|
| Manufacturer        | EAST TO WEST   |
| Brand               | ALTA           |
| Model               | 2850KRL        |
| Туре                | Travel Trailer |
| Status              | New            |
| Stock #             | FR1746         |
| Financing Available | ✓              |
| Warranty Available  | ✓              |
| Suspension          | N/A            |
| Leveling            | N/A            |
| Exterior Length     | 33.0 ft.       |
| Dry Weight          | 6812 lbs.      |
| Sleeping Capacity   | 6 person(s)    |
| Interior Colour     | ANSONIA STONE  |
| Exterior Colour     | N/A            |
| Slideouts           | 1              |