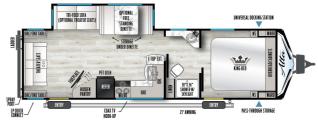

# 2025 EAST TO WEST ALTA 2850KRL

# **SPECIFICATIONS**

| Year                | 2025           |
|---------------------|----------------|
| Manufacturer        | EAST TO WEST   |
| Brand               | ALTA           |
| Model               | 2850KRL        |
| Туре                | Travel Trailer |
| Status              | New            |
| Stock #             | FR1746         |
| Financing Available | ✓              |
| Warranty Available  | ✓              |
| Suspension          | N/A            |
| Leveling            | N/A            |
| Exterior Length     | 33.0 ft.       |
| Dry Weight          | 6812 lbs.      |
| Sleeping Capacity   | 6 person(s)    |
| Interior Colour     | ANSONIA STONE  |
| Exterior Colour     | N/A            |
| Slideouts           | 1              |

### LUXE DÉCOR PACKAGE

- 81" INTERIOR CEILING HEIGHT
- 10.7 CUBIC FOOT 12 VOLT BLACK GLASS RESIDENTIAL-INSPIRED REFRIGERATOR
- 3-BURNER RANGE W/ OVEN
- SOLID BEDROOM DOOR WHERE AVAILABLE
- CABLE/SATELLITE READY
- USB CHARGING STATIONS (BEDS, BUNKS & TABLES WHERE AVAILABLE)
- SINK COVER
- THEATER ...