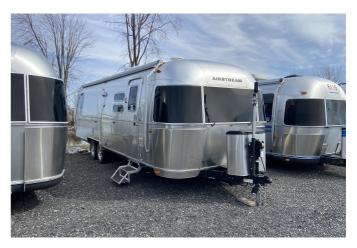

## 2020 AIRSTREAM AIRSTREAM FLYING CLOUD 30RBQ

## SPECIFICATIONS

| Year                | 2020               |
|---------------------|--------------------|
| Manufacturer        | AIRSTREAM          |
| Brand               | AIRSTREAM          |
| Model               | FLYING CLOUD 30RBQ |
| Туре                | Travel Trailer     |
| Status              | PreOwned           |
| Stock #             | C7822              |
| Financing Available | ✓                  |
| Warranty Available  | ✓                  |
| Suspension          | N/A                |
| Leveling            | N/A                |
| Exterior Length     | 30.0 ft.           |
| Dry Weight          | N/A lbs.           |
| Sleeping Capacity   | 6 person(s)        |
| Interior Colour     | SANDPIPER          |
| Exterior Colour     | ALUMINUM           |
| Slideouts           | N/A                |
|                     |                    |

## SELLING FEATURES

- Full Length Zip Dee Patio Awning
- Rear and Side Zip-Dee Window Awnings
- Stainless Steel Stone Gaurds
- Deep Tint WindowsRear Vision Camera
- Rooftop Solar Equipped with Monitor Panel
- Dual Rooftop Air Conditioners
- Sandpiper Interior Decor
- L-Shaped Front Lounge Converts Into Bed
- Con...