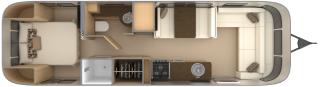

## SELLING FEATURES

- Full Length Zip Dee Patio Awning
- Rear and Side Zip-Dee Window Awnings
- Stainless Steel Stone Gaurds
- Deep Tint WindowsRear Vision Camera
- Rooftop Solar Equipped with Monitor Panel
- Dual Rooftop Air Conditioners
- Sandpiper Interior Decor
- L-Shaped Front Lounge Converts Into Bed
- Con...