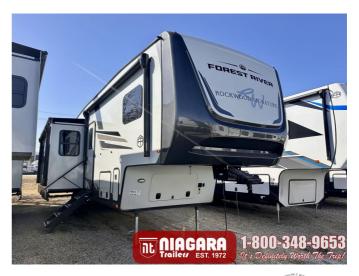

## 2025 FOREST RIVER ROCKWOOD SIGNATURE 378BH

## **SPECIFICATIONS**

| Year                | 2025                |
|---------------------|---------------------|
| Manufacturer        | FOREST RIVER        |
| Brand               | ROCKWOOD SIGNATURE  |
| Model               | 378BH               |
| Туре                | Fifth Wheel         |
| Status              | New                 |
| Stock #             | FR1732              |
| Financing Available | ✓                   |
| Warranty Available  | ✓                   |
| Suspension          | N/A                 |
| Leveling            | N/A                 |
| Exterior Length     | 36.0 ft.            |
| Dry Weight          | 10192 lbs.          |
| Sleeping Capacity   | 8 person(s)         |
| Interior Colour     | ANDOVER SABLE-STONE |
| Exterior Colour     | N/A                 |
| Slideouts           | 2                   |
|                     |                     |