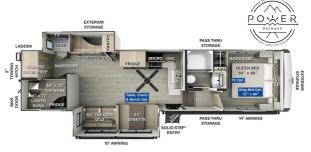

## **SPECIFICATIONS**

| Year                | 2025                |
|---------------------|---------------------|
| Manufacturer        | FOREST RIVER        |
| Brand               | ROCKWOOD SIGNATURE  |
| Model               | 378BH               |
| Туре                | Fifth Wheel         |
| Status              | New                 |
| Stock #             | FR1732              |
| Financing Available | ✓                   |
| Warranty Available  | ✓                   |
| Suspension          | N/A                 |
| Leveling            | N/A                 |
| Exterior Length     | 36.0 ft.            |
| Dry Weight          | 10192 lbs.          |
| Sleeping Capacity   | 8 person(s)         |
| Interior Colour     | ANDOVER SABLE-STONE |
| Exterior Colour     | N/A                 |
| Slideouts           | 2                   |
|                     |                     |

## SELLING FEATURES

FIFTH WHEEL STANDARD OPTION PACKAGE A

- Clay Fiberglass Exterior
- High Gloss Fiberglass Cap
- Azdel Structural Exterior Walls
- Vacuum Laminated Roof
- Aluminum Cage ConstructionFrameless Windows
- Slam Latch Baggage Doors w/Magnetic Catch
- Enclosed Underbelly w/Thermostatically Controll...

#### **INCLUDED OPTIONS:**

- 2 Slide Toppers
- Smart Bedroom TV
- King Bed IPO Queen Bed