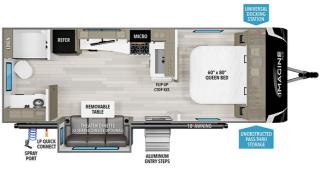

#### SELLING FEATURES

Specifications and Features:

- Length (ft): 25'11"
- Width (ft): 8'0"
- Height (ft): 10'10"
- Interior Height (ft): 6'6"
- GVWR (lbs): 6995
- Dry Weight (lbs): 5125
- Hitch Weight (lbs): 497
- Number Of Fresh Water Holding Tanks: 1
  Total Fresh Water Tank Capacity (gal): 43
- Number Of Gray ...