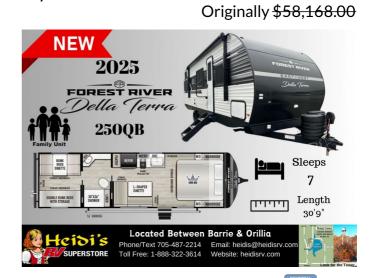

## 2025 EAST TO WEST DELLA TERRA 250QB (QUAD BUNKS)

\$32,995.00

#### **SPECIFICATIONS**

| Year              | 2025               |
|-------------------|--------------------|
| Manufacturer      | EAST TO WEST       |
| Brand             | DELLA TERRA        |
| Model             | 250QB (QUAD BUNKS) |
| Туре              | Travel Trailer     |
| Status            | New                |
| Stock #           | 6183               |
| Sleeping Capacity | 7 person(s)        |