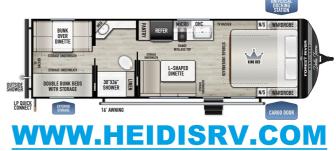

 $\bullet \quad \mathsf{Bunkhouse} \, \mathsf{Bliss:} \, \mathsf{The} \, \mathsf{rear} \, \mathsf{bunk} \, \mathsf{room} \, \mathsf{includes} \, \mathsf{a} \, \mathsf{bunk} \, \mathsf{over} \, \mathsf{the} \, \mathsf{dinette} \, \mathsf{with} \, \mathsf{storag...}$ 

### **OPTIONS & EQUIPMENT**

- model length: 25'
- overall length (from bumper-to-hitch): 30'9"
- EXPLORE COMFORT PACKAGE
- ADVENTURE OUTDOOR PACKAGE
- BASE CAMP PACKAGE
- CSA Z240 CANADIAN UNIT
- \*\* disclaimer: 360 video & YouTube video on our website are stock videos from Forest River's website and maybe different than our stock unit \*\*