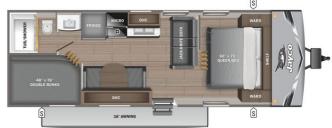

## SELLING FEATURES

Introducing the 2025 Jay Flight SLX 260BH, made by Jayco. This travel trailer is a great way to introduce your family to the RV lifestyle and sleeps up to 10 people. Inside this Jay Flight SLX 260BH, you will find double bunk beds that give you plenty of extra sleeping space. Included with this J...