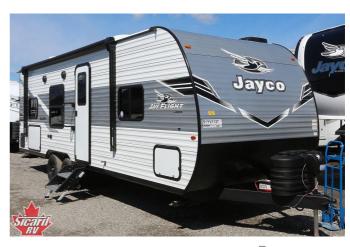

## 2025 JAYCO JAY FLIGHT SLX 260BH

## SELLING FEATURES

Introducing the 2025 Jay Flight SLX 260BH, made by Jayco. This travel trailer is a great way to introduce your family to the RV lifestyle and sleeps up to 10 people. Inside this Jay Flight SLX 260BH, you will find double bunk beds that give you plenty of extra sleeping space. Included with this J...