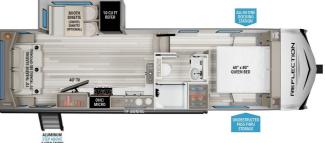

## SPECIFICATIONS

| Year                | 2025                         |
|---------------------|------------------------------|
| Manufacturer        | GRAND DESIGN                 |
| Brand               | <b>REFLECTION 100 SERIES</b> |
| Model               | 24RL                         |
| Туре                | Fifth Wheel                  |
| Status              | New                          |
| Stock #             | 7769                         |
| Financing Available | ✓                            |
| Warranty Available  | ✓                            |
| Suspension          | N/A                          |
| Leveling            | N/A                          |
| Exterior Length     | 30.0 ft.                     |
| Dry Weight          | N/A lbs.                     |
| Sleeping Capacity   | 4 person(s)                  |
| Interior Colour     | N/A                          |
| Exterior Colour     | N/A                          |
| Slideouts           | 1                            |
|                     |                              |

## **OPTIONS & EQUIPMENT**

N/A

Powered by focusRV