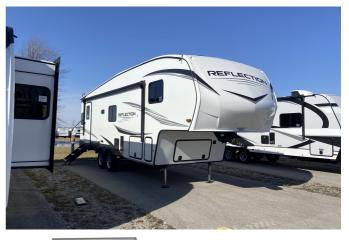

# 2025 GRAND DESIGN REFLECTION 100 SERIES 24RL

## SPECIFICATIONS

| Year                | 2025                         |
|---------------------|------------------------------|
| Manufacturer        | GRAND DESIGN                 |
| Brand               | <b>REFLECTION 100 SERIES</b> |
| Model               | 24RL                         |
| Туре                | Fifth Wheel                  |
| Status              | New                          |
| Stock #             | 7769                         |
| Financing Available | ✓                            |
| Warranty Available  | ✓                            |
| Suspension          | N/A                          |
| Leveling            | N/A                          |
| Exterior Length     | 30.0 ft.                     |
| Dry Weight          | N/A lbs.                     |
| Sleeping Capacity   | 4 person(s)                  |
| Interior Colour     | N/A                          |
| Exterior Colour     | N/A                          |
| Slideouts           | 1                            |
|                     |                              |

#### EXTERIOR

- 80% Tint Radius Safety Glass Windows
- Battery Kill Switch in Pass Thru Storage Area
- 30# LP Bottles (2)
- 30" Radius Entry Door
- Outside Shower
- Factory Installed Roof Ladder
- Exterior Cable Hookup (Sidewall)