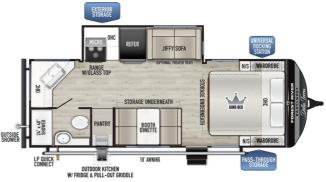

# 2025 EAST TO WEST DELLA TERRA 221ML

### **SPECIFICATIONS**

| Year                | 2025           |
|---------------------|----------------|
| Manufacturer        | EAST TO WEST   |
| Brand               | DELLA TERRA    |
| Model               | 221ML          |
| Туре                | Travel Trailer |
| Status              | New            |
| Stock #             | FR1733         |
| Financing Available | ✓              |
| Warranty Available  | ✓              |
| Suspension          | N/A            |
| Leveling            | N/A            |
| Exterior Length     | 27.0 ft.       |
| Dry Weight          | 5930 lbs.      |
| Sleeping Capacity   | 4 person(s)    |
| Interior Colour     | ODALI LINEN    |
| Exterior Colour     | N/A            |
| Slideouts           | 1              |
|                     |                |