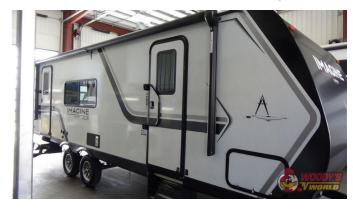

# 2025 GRAND DESIGN IMAGINE XLS 23LDE

#### **SPECIFICATIONS**

| Year                | 2025           |
|---------------------|----------------|
| Manufacturer        | GRAND DESIGN   |
| Brand               | IMAGINE XLS    |
| Model               | 23LDE          |
| Туре                | Travel Trailer |
| Status              | New            |
| Stock #             | 50206          |
| Financing Available | ✓              |
| Warranty Available  | Manufacturer   |
| Suspension          | N/A            |
| Leveling            | N/A            |
| Exterior Length     | 28.4 ft.       |
| Dry Weight          | 5597 lbs.      |
| Sleeping Capacity   | 4 person(s)    |
| Interior Colour     | BRYNLEE TEAK   |
| Exterior Colour     | Fiberglass     |
| Slideouts           | 1              |
|                     |                |