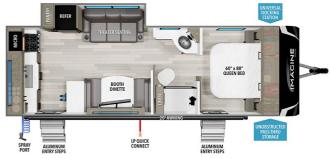

# 2025 GRAND DESIGN IMAGINE XLS 23LDE

#### **SPECIFICATIONS**

| Year                | 2025           |
|---------------------|----------------|
| Manufacturer        | GRAND DESIGN   |
| Brand               | IMAGINE XLS    |
| Model               | 23LDE          |
| Туре                | Travel Trailer |
| Status              | New            |
| Stock #             | 50206          |
| Financing Available | ✓              |
| Warranty Available  | Manufacturer   |
| Suspension          | N/A            |
| Leveling            | N/A            |
| Exterior Length     | 28.4 ft.       |
| Dry Weight          | 5597 lbs.      |
| Sleeping Capacity   | 4 person(s)    |
| Interior Colour     | BRYNLEE TEAK   |
| Exterior Colour     | Fiberglass     |
| Slideouts           | 1              |
|                     |                |

## Specifications and Features:

- Length (ft): 28'5'
  Width (ft): 8'0"
- Height (ft): 10'10"
- Interior Height (ft): 6'6"
- GVWR (lbs): 6995
- Dry Weight (lbs): 5597

   Weight (lbs): 5597
- Hitch Weight (lbs): 524
- Number Of Fresh Water Holding Tanks: 1
- Total Fresh Water Tank Capacity (gal): 43
- Number Of Gray W...