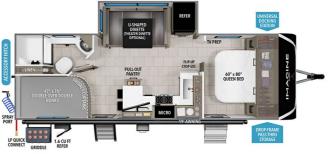

### SELLING FEATURES

Specifications and Features:

- Length (ft): 29'0"
- Width (ft): 8'0"
- Height (ft): 11'2"
- Interior Height (ft): 6'9"
- GVWR (lbs): 7850
- Dry Weight (lbs): 6406
- Payload Capacity (lbs): 1444
  Hitch Weight (lbs): 659
- Number Of Fresh Water Holding Tanks: 1
- Total Fresh Water Tank Capacit...