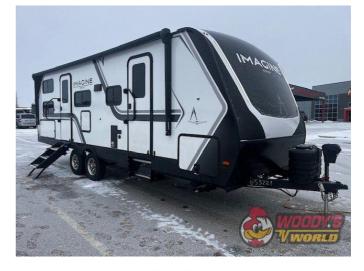

2026 GRAND DESIGN IMAGINE 2470BH

### SPECIFICATIONS

| Year                | 2026           |
|---------------------|----------------|
| Manufacturer        | GRAND DESIGN   |
| Brand               | IMAGINE        |
| Model               | 2470BH         |
| Туре                | Travel Trailer |
| Status              | New            |
| Stock #             | 50172          |
| Financing Available | ✓              |
| Warranty Available  | Manufacturer   |
| Suspension          | N/A            |
| Leveling            | N/A            |
| Exterior Length     | 29.0 ft.       |
| Dry Weight          | 6406 lbs.      |
| Sleeping Capacity   | 8 person(s)    |
| Interior Colour     | BRYNLEE TEAL   |
| Exterior Colour     | Fiberglass     |
|                     | 0              |
| Slideouts           | 1              |