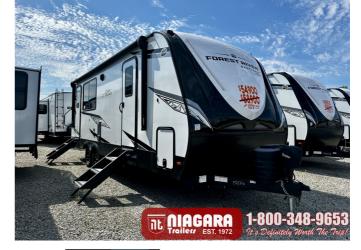

## 2025 EAST TO WEST ALTA 2375KRK

## SPECIFICATIONS

| Year                | 2025           |
|---------------------|----------------|
| Manufacturer        | EAST TO WEST   |
| Brand               | ALTA           |
| Model               | 2375KRK        |
| Туре                | Travel Trailer |
| Status              | New            |
| Stock #             | FR1716         |
| Financing Available | ✓              |
| Warranty Available  | ✓              |
| Suspension          | N/A            |
| Leveling            | N/A            |
| Exterior Length     | 28.0 ft.       |
| Dry Weight          | 6239 lbs.      |
| Sleeping Capacity   | 4 person(s)    |
| Interior Colour     | ANSONIA STONE  |
| Exterior Colour     | N/A            |
| Slideouts           | 1              |
|                     |                |