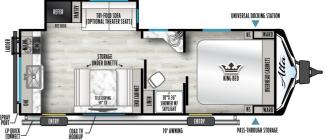

## 2025 EAST TO WEST ALTA 2375KRK

## SPECIFICATIONS

| Year                | 2025           |
|---------------------|----------------|
| Manufacturer        | EAST TO WEST   |
| Brand               | ALTA           |
| Model               | 2375KRK        |
| Туре                | Travel Trailer |
| Status              | New            |
| Stock #             | FR1716         |
| Financing Available | ✓              |
| Warranty Available  | ✓              |
| Suspension          | N/A            |
| Leveling            | N/A            |
| Exterior Length     | 28.0 ft.       |
| Dry Weight          | 6239 lbs.      |
| Sleeping Capacity   | 4 person(s)    |
| Interior Colour     | ANSONIA STONE  |
| Exterior Colour     | N/A            |
| Slideouts           | 1              |
|                     |                |

## SELLING FEATURES

LUXE DÉCOR PACKAGE

- 81" INTERIOR CEILING HEIGHT
- 10.7 CUBIC FOOT 12 VOLT BLACK GLASS RESIDENTIAL-INSPIRED REFRIGERATOR
- 3-BURNER RANGE W/ OVEN
- SOLID BEDROOM DOOR WHERE AVAILABLE
   CABLE/SATELLITE READY
- USB CHARGING STATIONS (BEDS, BUNKS & TABLES WHERE AVAILABLE)
- SINK COVER
- THEATER ...