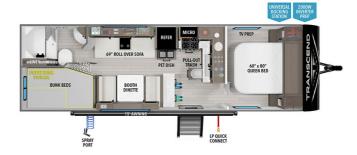

## **SPECIFICATIONS**

| Year                | 2025           |
|---------------------|----------------|
| Manufacturer        | GRAND DESIGN   |
| Brand               | TRANSCEND      |
| Model               | 24BHX          |
| Туре                | Travel Trailer |
| Status              | New            |
| Stock #             | 50147          |
| Financing Available | ✓              |
| Warranty Available  | Manufacturer   |
| Suspension          | N/A            |
| Leveling            | N/A            |
| Exterior Length     | 29.9 ft.       |
| Dry Weight          | 5756 lbs.      |
| Sleeping Capacity   | 10 person(s)   |
| Interior Colour     | LUNA           |
| Exterior Colour     | Aluminum       |
| Slideouts           | N/A            |
|                     |                |

#### **SELLING FEATURES**

Specifications and Features:

- Length (ft): 29'11"
- Width (ft): 8'0"
- Height (ft): 11'0"
- Interior Height (ft): 6'6"
- **GVWR (lbs):** 6995
- Dry Weight (lbs): 5756
- Hitch Weight (lbs): 583
- Number Of Fresh Water Holding Tanks: 1
- Total Fresh Water Tank Capacity (gal): 56
- Number Of Gray W...