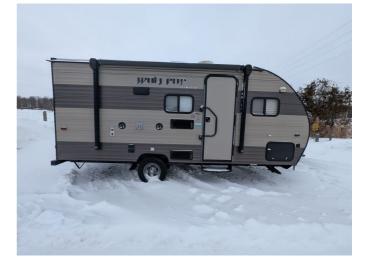

## 2017 FOREST RIVER CHEROKEE WOLF PUP 16BH

### SPECIFICATIONS

| Year                | 2017           |  |
|---------------------|----------------|--|
| Manufacturer        | FOREST RIVER   |  |
| Brand               | CHEROKEE       |  |
| Model               | WOLF PUP 16BH  |  |
| Туре                | Travel Trailer |  |
| Status              | PreOwned       |  |
| Stock #             | i1508          |  |
| Financing Available | ✓              |  |
| Warranty Available  | ✓              |  |
| Suspension          | N/A            |  |
| Leveling            | N/A            |  |
| Exterior Length     | 21.5 ft.       |  |
| Dry Weight          | 3097 lbs.      |  |
| Sleeping Capacity   | 4 person(s)    |  |
| Interior Colour     | N/A            |  |
| Exterior Colour     | N/A            |  |
| Slideouts           | N/A            |  |
|                     |                |  |