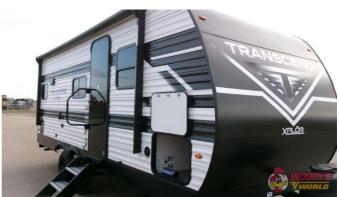

# 2026 GRAND DESIGN TRANSCEND 20MKX

MSRP <del>\$53,980.00</del>

\$186 Bi-Weekly

\$0 down @ 7.99% APR for 60/240 months (\$18,174 C.O.B.) O.A.C.

#### SPECIFICATIONS

| Year                | 2026           |
|---------------------|----------------|
| Manufacturer        | GRAND DESIGN   |
| Brand               | TRANSCEND      |
| Model               | 20MKX          |
| Туре                | Travel Trailer |
| Status              | New            |
| Stock #             | 50144          |
| Financing Available | ✓              |
| Warranty Available  | Manufacturer   |
| Suspension          | N/A            |
| Leveling            | N/A            |
| Exterior Length     | 24.9 ft.       |
| Dry Weight          | 6995 lbs.      |
| Sleeping Capacity   | 4 person(s)    |
| Interior Colour     | LUNA           |
| Exterior Colour     | Aluminum       |
| Slideouts           | 1              |