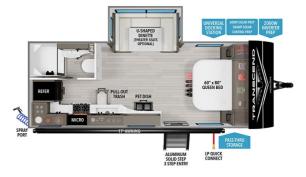

#### SELLING FEATURES

Specifications and Features:

- Length (ft): 24'11"
- Width (ft): 8'0"
- Height (ft): 11'0"
- Interior Height (ft): 6'6"
- GVWR (lbs): 6995
- Number Of Fresh Water Holding Tanks: 1
- Total Fresh Water Tank Capacity (gal): 56
- Number Of Gray Water Holding Tanks: 1
- Total Gray Water Tank Capac...