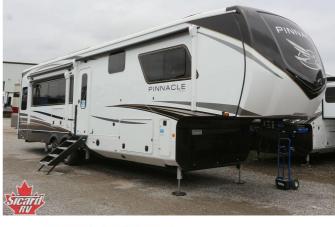

## 2025 JAYCO PINNACLE 38KPTS

#### **SPECIFICATIONS**

| Year                | 2025              |
|---------------------|-------------------|
| Manufacturer        | JAYCO             |
| Brand               | PINNACLE          |
| Model               | 38KPTS            |
| Туре                | Fifth Wheel       |
| Status              | New               |
| Stock #             | 23234             |
| Financing Available | ×                 |
| Warranty Available  | ×                 |
| Suspension          | N/A               |
| Leveling            | N/A               |
| Exterior Length     | 41.0 ft.          |
| Dry Weight          | 15205 lbs.        |
| Sleeping Capacity   | 4 person(s)       |
| Interior Colour     | Vintage Farmhouse |
| Exterior Colour     | White / Black     |
| Slideouts           | 3                 |
|                     |                   |

#### **SELLING FEATURES**

Introducing the 2025 Pinnacle 38KPTS, made by Jayco. The Pinnacle 38KPTS provides you with all of the comforts you need. This fifth wheel and sleeps up to 4 people. Inside this Pinnacle 38KPTS, you will find a tri-fold sofa that converts to another bed for an additional sleeping space when needed...