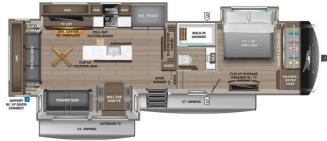

#### **SELLING FEATURES**

Introducing the 2025 Pinnacle 38KPTS, made by Jayco. The Pinnacle 38KPTS provides you with all of the comforts you need. This fifth wheel and sleeps up to 4 people. Inside this Pinnacle 38KPTS, you will find a tri-fold sofa that converts to another bed for an additional sleeping space when needed...