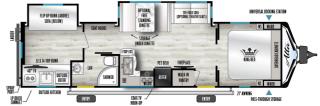

## 2025 EAST TO WEST ALTA 3150KBH

## **SPECIFICATIONS**

| Year                | 2025           |
|---------------------|----------------|
| Manufacturer        | EAST TO WEST   |
| Brand               | ALTA           |
| Model               | 3150KBH        |
| Туре                | Travel Trailer |
| Status              | New            |
| Stock #             | FR1715         |
| Financing Available | <b>~</b>       |
| Warranty Available  | <b>~</b>       |
| Suspension          | N/A            |
| Leveling            | N/A            |
| Exterior Length     | 37.0 ft.       |
| Dry Weight          | 7873 lbs.      |
| Sleeping Capacity   | 9 person(s)    |
| Interior Colour     | ANSONIA STONE  |
| Exterior Colour     | N/A            |
| Slideouts           | 2              |
|                     |                |