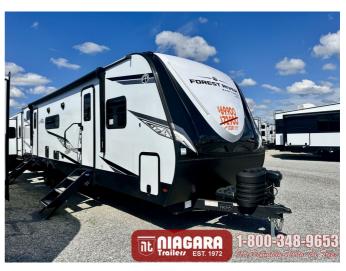

## 2025 EAST TO WEST ALTA 3150KBH

## **SPECIFICATIONS**

| Year                | 2025           |
|---------------------|----------------|
| Manufacturer        | EAST TO WEST   |
| Brand               | ALTA           |
| Model               | 3150KBH        |
| Туре                | Travel Trailer |
| Status              | New            |
| Stock #             | FR1715         |
| Financing Available | <b>~</b>       |
| Warranty Available  | <b>~</b>       |
| Suspension          | N/A            |
| Leveling            | N/A            |
| Exterior Length     | 37.0 ft.       |
| Dry Weight          | 7873 lbs.      |
| Sleeping Capacity   | 9 person(s)    |
| Interior Colour     | ANSONIA STONE  |
| Exterior Colour     | N/A            |
| Slideouts           | 2              |
|                     |                |