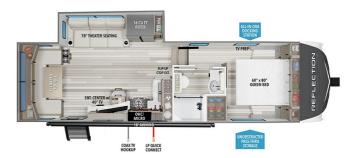

#### **SELLING FEATURES**

Specifications and Features:

- Length (ft): 29'10"
- Width (ft): 8'0"
- Height (ft): 12'0"
- GVWR (lbs): 9995
- Dry Weight (lbs): 7534
- Payload Capacity (lbs): 2461
- Hitch Weight (lbs): 1269
- Number Of Fresh Water Holding Tanks: 1 • Total Fresh Water Tank Capacity (gal): 55
- Number Of Gra...