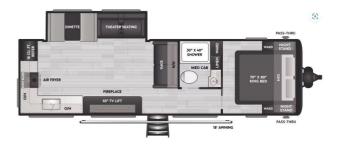

## 2025 KEYSTONE COLEMAN LANTERN 29RKS

## SPECIFICATIONS

| Year              | 2025            |
|-------------------|-----------------|
| Manufacturer      | KEYSTONE        |
| Brand             | COLEMAN LANTERN |
| Model             | 29RKS           |
| Туре              | Travel Trailer  |
| Status            | New             |
| Stock #           | N943950         |
| Suspension        | N/A             |
| Leveling          | N/A             |
| Exterior Length   | 33.9 ft.        |
| Dry Weight        | 7036 lbs.       |
| Sleeping Capacity | N/A person(s)   |
| Interior Colour   | N/A             |
| Exterior Colour   | N/A             |
| Slideouts         | N/A             |
|                   |                 |