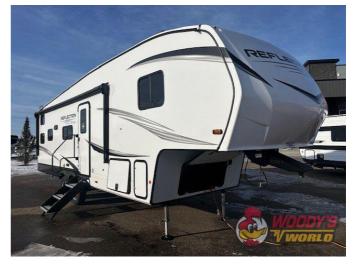

## 2025 GRAND DESIGN REFLECTION 100 27BH

### **SPECIFICATIONS**

| Year                | 2025                  |
|---------------------|-----------------------|
| Manufacturer        | GRAND DESIGN          |
| Brand               | <b>REFLECTION 100</b> |
| Model               | 27BH                  |
| Туре                | Fifth Wheel           |
| Status              | New                   |
| Stock #             | 50072                 |
| Financing Available | ✓                     |
| Warranty Available  | Manufacturer          |
| Suspension          | N/A                   |
| Leveling            | N/A                   |
| Exterior Length     | 32.3 ft.              |
| Dry Weight          | 8038 lbs.             |
| Sleeping Capacity   | 10 person(s)          |
| Interior Colour     | COLLINS               |
| Exterior Colour     | Fiberglass            |
| Slideouts           | 1                     |
|                     |                       |