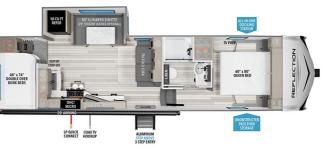

#### SELLING FEATURES

Specifications and Features:

- Length (ft): 32'3"
- Width (ft): 8'0"
- Height (ft): 12'3"
- GVWR (lbs): 10195
- Dry Weight (lbs): 8038
- Payload Capacity (lbs): 2157
- Hitch Weight (lbs): 1218
- Number Of Fresh Water Holding Tanks: 1
- Total Fresh Water Tank Capacity (gal): 55
- Number Of Gra...