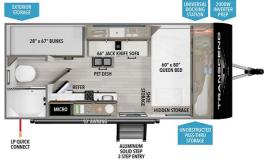

### SELLING FEATURES

Specifications and Features:

- Length (ft): 19'8"
- Width (ft): 8'0"
- Height (ft): 10'3"
- Interior Height (ft): 6'6"
- GVWR (lbs): 4420
- Dry Weight (lbs): 3550
- Hitch Weight (Ibs): 490
- Number Of Fresh Water Holding Tanks: 1
- Total Fresh Water Tank Capacity (gal): 37
  Number Of Gray Wa...