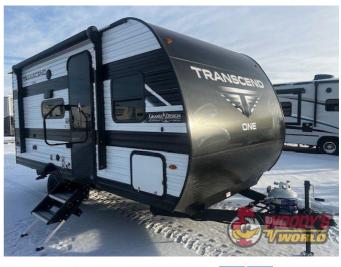

# 2025 GRAND DESIGN TRANSCEND ONE 151BH

#### **SPECIFICATIONS**

| Year                | 2025           |
|---------------------|----------------|
| Manufacturer        | GRAND DESIGN   |
| Brand               | TRANSCEND ONE  |
| Model               | 151BH          |
| Туре                | Travel Trailer |
| Status              | New            |
| Stock #             | 50071          |
| Financing Available | ✓              |
| Warranty Available  | Manufacturer   |
| Suspension          | N/A            |
| Leveling            | N/A            |
| Exterior Length     | 19.7 ft.       |
| Dry Weight          | 3550 lbs.      |
| Sleeping Capacity   | 6 person(s)    |
| Interior Colour     | LUNA           |
| Exterior Colour     | Aluminum       |
| Slideouts           | N/A            |
|                     |                |