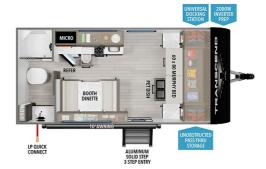

## Specifications and Features:

- Length (ft): 19'8"
- Width (ft): 7'3"
- Height (ft): 10'3"
- Interior Height (ft): 6'6"
- **GVWR (lbs):** 4420
- Dry Weight (lbs): 3600
- Hitch Weight (lbs): 490
- Number Of Fresh Water Holding Tanks: 1
- Total Fresh Water Tank Capacity (gal): 37
- Number Of Gray Wa...