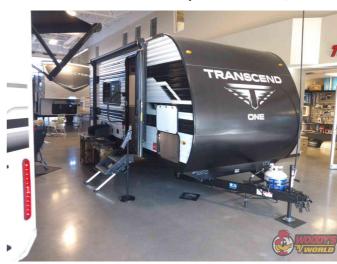

# 2025 GRAND DESIGN TRANSCEND ONE 151RB

MSRP <del>\$31,980.00</del>

\$117 Bi-Weekly

\$0 down @ 7.99% APR for 60/240 months (\$11,455 C.O.B.) O.A.C.

Woody's Price \$28,980.00

## **SPECIFICATIONS**

| Year                | 2025           |
|---------------------|----------------|
| Manufacturer        | GRAND DESIGN   |
| Brand               | TRANSCEND ONE  |
| Model               | 151RB          |
| Туре                | Travel Trailer |
| Status              | New            |
| Stock #             | 50070          |
| Financing Available | ✓              |
| Warranty Available  | Manufacturer   |
| Suspension          | N/A            |
| Leveling            | N/A            |
| Exterior Length     | 19.7 ft.       |
| Dry Weight          | 3600 lbs.      |
| Sleeping Capacity   | 4 person(s)    |
| Interior Colour     | LUNA           |
| Exterior Colour     | Aluminum       |
| Slideouts           | N/A            |
|                     |                |